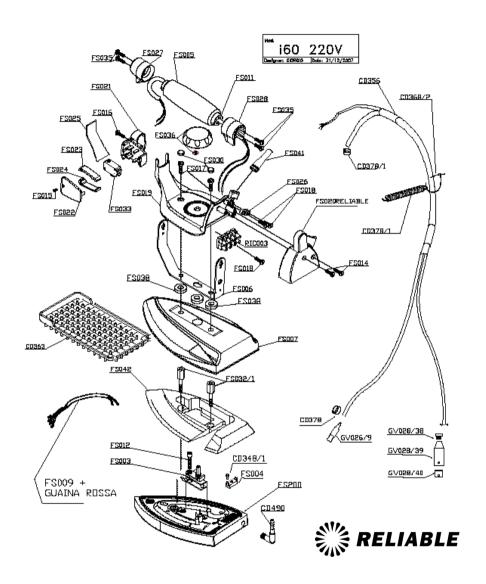

## i30/220V PARTS LIST

| AST114 BLOCKAGE FOR IRONING BOARD HEATING ELEMENT 2 CD348/1 SCREW FOR BULB THERMOSTAT 1 CD356/3 THERMORESCTRICTING CLIP FOR MONO-HOSE MT.1 CD356/3 THERMORESCTRICTING CLIP FOR MONO-HOSE MT.1 CD368/3 PAD 1 CD368/1 SPRING TO HOLD THE HOSE UP 1 CD368/2 CLIP FOR SPRING 1 CD378/1 HOSE CLAMP 10/12 ONE EAR 1 CD378/1 HOSE CLAMP 9/11 TWO EARS 1 CD490 ANGLE CONNECTION 1 FS200 IRON PLATE 220V 1 FS003 ADJUSTABLE THERMOSTAT 1 FS004 THERMOSTAT 271 WITH MANUAL RESET 1 FS005 CORK HANDLE 1 FS006 BRACKET 1 FS007 CAP 1 FS007 CAP 1 FS011 INSERT FOR HANDLE 1 FS011 INSERT FOR HANDLE 1 FS012 SCREW M4x22 FOR THERMOSTAT FIXING 1 FS014 SCREW FOR MICRO CLOSING 2 FS015 SCREW FOR MICRO CLOSING 2 FS016 SCREW FOR MICRO CLOSING 2 FS017 SCREW FOR HANDLE 1 FS018 SCREW FOR HANDLE 1 FS020 BACKHANDLE 1 FS020 BACKHANDLE 1 FS021 SCREW FOR MICRO CLOSING 2 FS016 SCREW FOR MICRO CLOSING 1 FS017 SCREW FOR HANDLE FIXING M5x10 2 FS018 SCREW FOR HANDLE FIXING M5x10 2 FS019 HANDLE COVER 1 FS022 BUTTON-CASE 1 FS022 BUTTON-CASE 1 FS023 UPPER BUTTON 1 FS024 LOWER BUTTON 1 FS025 PLATE FOR BRACKET COVER 1 FS026 CORD BLOCKAGE 1 FS027 FRONT HANDLE HOLDER 1 FS030 SCREW CAP 2 FS031 BRASS WASHER-SPACER 2 FS033 MICRON 1 FS036 BLACK BACHEL SIKKSCREEN PRINTED KNOB 1 FS037 SCREW FOR HANDLE SPACER 2 FS033 MICRON 1 FS036 BLACK BACHEL SIKKSCREEN PRINTED KNOB 1 FS037 SCREW FOR HANDLE WASHER FOR KNOB 1 FS038 LOWER HANDLE WASHER FOR KNOB 1 FS039 LOWER HANDLE WASHER FOR KNOB 1 FS0304 FAIRLEAD FOR CASE 1 | ITEM    | ITEM DESCRIPTION                      | Q.TY   |
|---------------------------------------------------------------------------------------------------------------------------------------------------------------------------------------------------------------------------------------------------------------------------------------------------------------------------------------------------------------------------------------------------------------------------------------------------------------------------------------------------------------------------------------------------------------------------------------------------------------------------------------------------------------------------------------------------------------------------------------------------------------------------------------------------------------------------------------------------------------------------------------------------------------------------------------------------------------------------------------------------------------------------------------------------------------------------------------------------------------------------------------------------------------------------------------------------------------------------------------------------------------------------------------------------------------------------------------------------------------------------------------------------------------------------------------------------------------------------------------------------------------------|---------|---------------------------------------|--------|
| CD356         MONO-HOSE MT 2,2 5X10         1           CD356/3         THERMORESCTRICTING CLIP FOR MONO-HOSE         MT.1           CD368/1         SPRING TO HOLD THE HOSE UP         1           CD368/2         CLIP FOR SPRING         1           CD378         HOSE CLAMP 10/12 ONE EAR         1           CD378/1         HOSE CLAMP 9/11 TWO EARS         1           CD490         ANGLE CONNECTION         1           FS200         IRON PLATE 220V         1           FS2003         ADJUSTABLE THERMOSTAT         1           FS003         ADJUSTABLE THERMOSTAT         1           FS004         THERMOSTAT 271 WITH MANUAL RESET         1           FS005         CORK HANDLE         1           FS006         BRACKET         1           FS007         CAP         1           FS009         WRING         1           FS011         INSERT FOR HANDLE         1           FS012         SCREW M4x22 FOR THERMOSTAT FIXING         1           FS013         SCREW FOR MICRO CLOSING         2           FS014         SCREW FOR MICRO CLOSING         2           FS015         SCREW FOR HANDLE FIXING M5x10         2           FS016         SCREW                                                                                                                                                                                                                                                                                                                                      | AST114  |                                       | 2      |
| CD356/3         THERMORESCTRICTING CLIP FOR MONO-HOSE         MT.1           CD366/3         THERMORESCTRICTING CLIP FOR MONO-HOSE         MT.1           CD368/1         SPRING TO HOLD THE HOSE UP         1           CD368/2         CLIP FOR SPRING         1           CD378/8         HOSE CLAMP 10/12 ONE EAR         1           CD378/1         HOSE CLAMP 9/11 TWO EARS         1           CD490         ANGLE CONNECTION         1           FS200         IRON PLATE 220V         1           FS2003         ADJUSTABLE THERMOSTAT         1           FS003         ADJUSTABLE THERMOSTAT         1           FS004         THERMOSTAT 271 WITH MANUAL RESET         1           FS005         CORK HANDLE         1           FS006         BRACKET         1           FS007         CAP         1           FS009         WIRING         1           FS011         INSERT FOR HANDLE         1           FS012         SCREW M4x22 FOR THERMOSTAT FIXING         1           FS013         SCREW FOR MICRO CLOSING         2           FS014         SCREW FOR MICRO CLOSING         2           FS015         SCREW FOR HANDLE FIXING M5x10         2           FS01                                                                                                                                                                                                                                                                                                                             | CD348/1 | SCREW FOR BULB THERMOSTAT             | 1      |
| CD363         PAD         1           CD368/1         SPRING TO HOLD THE HOSE UP         1           CD368/2         CLIP FOR SPRING         1           CD378         HOSE CLAMP 10/12 ONE EAR         1           CD378/1         HOSE CLAMP 9/11 TWO EARS         1           CD490         ANGLE CONNECTION         1           FS200         IRON PLATE 220V         1           FS003         ADJUSTABLE THERMOSTAT         1           FS004         THERMOSTAT 271 WITH MANUAL RESET         1           FS005         CORK HANDLE         1           FS006         BRACKET         1           FS007         CAP         1           FS008         BRACKET         1           FS011         INSERT FOR HANDLE         1           FS012         SCREW M4x22 FOR THERMOSTAT FIXING         1           FS014         SCREW FOR BACKHANDLE         3           FS015         SCREW FOR MICRO CLOSING         2           FS016         SCREW FOR MICRO CLOSING         2           FS017         SCREW FOR MICRO CASE         1           FS017         SCREW FOR HANDLE FIXING M5x10         2           FS018         SCREW FOR HANDLE FIXING M5x10 <t< td=""><td>CD356</td><td>MONO-HOSE MT 2,2 5X10</td><td></td></t<>                                                                                                                                                                                                                                                                                 | CD356   | MONO-HOSE MT 2,2 5X10                 |        |
| CD368/1         SPRING TO HOLD THE HOSE UP         1           CD378/2         CLIP FOR SPRING         1           CD378/1         HOSE CLAMP 10/12 ONE EAR         1           CD378/1         HOSE CLAMP 9/11 TWO EARS         1           CD490         ANGLE CONNECTION         1           FS200         IRON PLATE 220V         1           FS003         ADJUSTABLE THERMOSTAT         1           FS004         ITHERMOSTAT 271 WITH MANUAL RESET         1           FS005         CORK HANDLE         1           FS006         BRACKET         1           FS007         CAP         1           FS008         WIRING         1           FS011         INSERT FOR HANDLE         1           FS012         SCREW M4x22 FOR THERMOSTAT FIXING         1           FS014         SCREW FOR MICRO CLOSING         2           FS014         SCREW FOR MICRO CLOSING         2           FS016         SCREW FOR HANDLE FIXING M5x10         2           FS017         SCREW FOR TERMINAL BLOCK FIXING         3           FS018         SCREW FOR TERMINAL BLOCK FIXING         3           FS019         HANDLE COVER         1           FS021         BUTTON-CASE<                                                                                                                                                                                                                                                                                                                                      | CD356/3 | THERMORESCTRICTING CLIP FOR MONO-HOSE | MT.1   |
| CD368/2         CLIP FOR SPRING         1           CD378         HOSE CLAMP 10/12 ONE EAR         1           CD378/1         HOSE CLAMP 9/11 TWO EARS         1           CD490         ANGLE CONNECTION         1           FS200         IRON PLATE 220V         1           FS003         ADJUSTABLE THERMOSTAT         1           FS004         THERMOSTAT 271 WITH MANUAL RESET         1           FS005         CORK HANDLE         1           FS006         BRACKET         1           FS007         CAP         1           FS009         WIRING         1           FS011         INSERT FOR HANDLE         1           FS012         SCREW M4x22 FOR THERMOSTAT FIXING         1           FS014         SCREW FOR BACKHANDLE         3           FS015         SCREW FOR MICRO-CASE         1           FS016         SCREW FOR MICRO-CASE         1           FS017         SCREW FOR TERMINAL BLOCK FIXING         3           FS018         SCREW FOR TERMINAL BLOCK FIXING         3           FS019         HANDLE COVER         1           FS021         BUTTON-CASE         1           FS022         BUTTON-CASE         1                                                                                                                                                                                                                                                                                                                                                                | CD363   | PAD                                   | 1      |
| CD378         HOSE CLAMP 10/12 ONE EAR         1           CD378/1         HOSE CLAMP 9/11 TWO EARS         1           CD490         ANGLE CONNECTION         1           FS200         JRON PLATE 220V         1           FS003         ADJUSTABLE THERMOSTAT         1           FS004         THERMOSTAT 271 WITH MANUAL RESET         1           FS005         CORK HANDLE         1           FS006         BRACKET         1           FS007         CAP         1           FS009         WIRING         1           FS011         INSERT FOR HANDLE         1           FS012         SCREW HAX22 FOR THERMOSTAT FIXING         1           FS011         INSERT FOR BACKHANDLE         3           FS014         SCREW FOR BACKHANDLE         3           FS015         SCREW FOR MICRO CLOSING         2           FS016         SCREW FOR HANDLE FIXING M5x10         2           FS017         SCREW FOR HANDLE FIXING M5x10         2           FS018         SCREW FOR TERMINAL BLOCK FIXING         3           FS019         HANDLE COVER         1           FS020         BACKHANDLE         1           FS021         BUTTON-CASE         1 <td>CD368/1</td> <td>SPRING TO HOLD THE HOSE UP</td> <td>1</td>                                                                                                                                                                                                                                                                                   | CD368/1 | SPRING TO HOLD THE HOSE UP            | 1      |
| CD378/1         HOSE CLAMP 9/11 TWO EARS         1           CD490         ANGLE CONNECTION         1           FS2000         IRON PLATE 220V         1           FS003         ADJUSTABLE THERMOSTAT         1           FS004         THERMOSTAT 271 WITH MANUAL RESET         1           FS005         CORK HANDLE         1           FS006         BRACKET         1           FS007         CAP         1           FS009         WIRING         1           FS011         INSERT FOR HANDLE         1           FS012         SCREW MAX22 FOR THERMOSTAT FIXING         1           FS014         SCREW FOR BACKHANDLE         3           FS015         SCREW FOR BACKHANDLE         3           FS016         SCREW FOR MICRO CLOSING         2           FS017         SCREW FOR HANDLE FIXING M5x10         2           FS018         SCREW FOR TERMINAL BLOCK FIXING         3           FS018         SCREW FOR TERMINAL BLOCK FIXING         3           FS019         HANDLE COVER         1           FS020         BACKHANDLE         1           FS021         BUTTON-CASE         1           FS022         BUTTON-CASE         1                                                                                                                                                                                                                                                                                                                                                              | CD368/2 |                                       | 1      |
| CD490         ANGLE CONNECTION         1           FS200         IRON PLATE 220V         1           FS003         ADJUSTABLE THERMOSTAT         1           FS004         THERMOSTAT 271 WITH MANUAL RESET         1           FS005         CORK HANDLE         1           FS006         BRACKET         1           FS007         CAP         1           FS009         WIRING         1           FS011         INSERT FOR HANDLE         1           FS012         SCREW M4x22 FOR THERMOSTAT FIXING         1           FS014         SCREW FOR BACKHANDLE         3           FS015         SCREW FOR MICRO CLOSING         2           FS016         SCREW FOR MICRO CLOSING         2           FS017         SCREW FOR HANDLE FIXING M5x10         2           FS018         SCREW FOR TERMINAL BLOCK FIXING         3           FS019         HANDLE COVER         1           FS020         BACKHANDLE         1           FS021         BUTTON-CASE         1           FS022         BUTTON-CASE         1           FS023         UPPER BUTTON         1           FS024         LOWER BUTTON         1           FS025 <td>CD378</td> <td>HOSE CLAMP 10/12 ONE EAR</td> <td>1</td>                                                                                                                                                                                                                                                                                                                 | CD378   | HOSE CLAMP 10/12 ONE EAR              | 1      |
| FS200         IRON PLATE 220V         1           FS003         ADJUSTABLE THERMOSTAT         1           FS004         THERMOSTAT 271 WITH MANUAL RESET         1           FS005         CORK HANDLE         1           FS006         BRACKET         1           FS007         CAP         1           FS009         WIRING         1           FS011         INSERT FOR HANDLE         1           FS012         SCREW HANDLE         1           FS014         SCREW FOR BACKHANDLE         3           FS015         SCREW FOR MICRO CLOSING         2           FS016         SCREW FOR MICRO-CASE         1           FS017         SCREW FOR HANDLE FIXING M5x10         2           FS018         SCREW FOR TERMINAL BLOCK FIXING         3           FS019         HANDLE COVER         1           FS020         BACKHANDLE         1           FS021         BUTTON-CASE         1           FS022         BUTTON-CASE COVER         1           FS023         UPPER BUTTON         1           FS024         LOWER BUTTON         1           FS025         PLATE FOR BRACKET COVER         1           FS026         <                                                                                                                                                                                                                                                                                                                                                                              | CD378/1 | HOSE CLAMP 9/11 TWO EARS              | 1      |
| FS003                                                                                                                                                                                                                                                                                                                                                                                                                                                                                                                                                                                                                                                                                                                                                                                                                                                                                                                                                                                                                                                                                                                                                                                                                                                                                                                                                                                                                                                                                                               | CD490   | ANGLE CONNECTION                      | 1      |
| FS004         THERMOSTAT 271 WITH MANUAL RESET         1           FS005         CORK HANDLE         1           FS006         BRACKET         1           FS007         CAP         1           FS008         WIRING         1           FS011         INSERT FOR HANDLE         1           FS012         SCREW M4x22 FOR THERMOSTAT FIXING         1           FS014         SCREW FOR BACKHANDLE         3           FS015         SCREW FOR MICRO CLOSING         2           FS016         SCREW FOR MICRO-CASE         1           FS017         SCREW FOR HANDLE FIXING M5x10         2           FS018         SCREW FOR TERMINAL BLOCK FIXING         3           FS019         HANDLE COVER         1           FS020         BACKHANDLE         1           FS021         BUTTON-CASE         1           FS022         BUTTON-CASE COVER         1           FS022         BUTTON-CASE COVER         1           FS022         BUTTON-CASE COVER         1           FS022         BUTTON-CASE COVER         1           FS022         FUATE FOR BRACKET COVER         1           FS025         PLATE FOR BRACKET COVER         1 <t< td=""><td>FS200</td><td>IRON PLATE 220V</td><td>1</td></t<>                                                                                                                                                                                                                                                                                                     | FS200   | IRON PLATE 220V                       | 1      |
| FS005         CORK HANDLE         1           FS006         BRACKET         1           FS007         CAP         1           FS009         WIRING         1           FS011         INSERT FOR HANDLE         1           FS012         SCREW M4x22 FOR THERMOSTAT FIXING         1           FS014         SCREW FOR BACKHANDLE         3           FS015         SCREW FOR BACKHANDLE         3           FS015         SCREW FOR MICRO CLOSING         2           FS016         SCREW FOR MICRO CLOSING         2           FS017         SCREW FOR MICRO CLOSING         2           FS018         SCREW FOR HANDLE FIXING M5x10         2           FS017         SCREW FOR TERMINAL BLOCK FIXING         3           FS018         SCREW FOR TERMINAL BLOCK FIXING         3           FS019         HANDLE COVER         1           FS020         BACKHANDLE         1           FS021         BUTTON-CASE         1           FS022         BUTTON-CASE COVER         1           FS022         BUTTON-CASE COVER         1           FS023         UPPER BUTTON         1           FS024         LOWER BACKET COVER         1                                                                                                                                                                                                                                                                                                                                                                          | FS003   | ADJUSTABLE THERMOSTAT                 | 1      |
| FS006         BRACKET         1           FS007         CAP         1           FS009         WIRING         1           FS011         INSERT FOR HANDLE         1           FS012         SCREW M4x22 FOR THERMOSTAT FIXING         1           FS014         SCREW FOR BACKHANDLE         3           FS015         SCREW FOR MICRO CLOSING         2           FS016         SCREW FOR MICRO-CASE         1           FS017         SCREW FOR HANDLE FIXING M5x10         2           FS018         SCREW FOR TERMINAL BLOCK FIXING         3           FS019         HANDLE COVER         1           FS020         BACKHANDLE         1           FS021         BUTTON-CASE         1           FS022         BUTTON-CASE COVER         1           FS023         UPPER BUTTON         1           FS024         LOWER BUTTON         1           FS025         PLATE FOR BRACKET COVER         1           FS026         CORD BLOCKAGE         1           FS027         FRONT HANDLE HOLDER         1           FS030         SCREW CAP         2           FS031         BRASS WASHER-SPACER         2           FS032                                                                                                                                                                                                                                                                                                                                                                                      | FS004   | THERMOSTAT 271 WITH MANUAL RESET      | 1      |
| FS007         CAP         1           FS009         WIRING         1           FS011         INSERT FOR HANDLE         1           FS012         SCREW M4x22 FOR THERMOSTAT FIXING         1           FS014         SCREW FOR BACKHANDLE         3           FS015         SCREW FOR MICRO CLOSING         2           FS016         SCREW FOR MICRO-CASE         1           FS017         SCREW FOR HANDLE FIXING M5x10         2           FS018         SCREW FOR TERMINAL BLOCK FIXING         3           FS019         HANDLE COVER         1           FS020         BACKHANDLE         1           FS021         BUTTON-CASE         1           FS022         BUTTON-CASE         1           FS023         UPPER BUTTON         1           FS024         LOWER BUTTON         1           FS025         PLATE FOR BRACKET COVER         1           FS026         CORD BLOCKAGE         1           FS027         FRONT HANDLE HOLDER         1           FS030         SCREW CAP         2           FS031         BRASS WASHER-SPACER         2           FS032         BRASS MALE FEMALE SPACER         2           FS033 </td <td>FS005</td> <td>CORK HANDLE</td> <td>1</td>                                                                                                                                                                                                                                                                                                                       | FS005   | CORK HANDLE                           | 1      |
| FS009         WIRING         1           FS011         INSERT FOR HANDLE         1           FS012         SCREW M4x22 FOR THERMOSTAT FIXING         1           FS014         SCREW FOR BACKHANDLE         3           FS015         SCREW FOR MICRO CLOSING         2           FS016         SCREW FOR MICRO-CASE         1           FS017         SCREW FOR HANDLE FIXING M5x10         2           FS018         SCREW FOR TERMINAL BLOCK FIXING         3           FS019         HANDLE COVER         1           FS020         BACKHANDLE         1           FS021         BUTTON-CASE         1           FS022         BUTTON-CASE COVER         1           FS023         UPPER BUTTON         1           FS024         LOWER BUTTON         1           FS025         PLATE FOR BRACKET COVER         1           FS026         CORD BLOCKAGE         1           FS027         FRONT HANDLE HOLDER         1           FS028         BACK HANDLE HOLDER         1           FS030         SCREW CAP         2           FS031         BRASS WASHER-SPACER         2           FS032         BRASS MALE FEMALE SPACER         2 <tr< td=""><td>FS006</td><td>BRACKET</td><td>1</td></tr<>                                                                                                                                                                                                                                                                                                            | FS006   | BRACKET                               | 1      |
| FS011         INSERT FOR HANDLE         1           FS012         SCREW M4x22 FOR THERMOSTAT FIXING         1           FS014         SCREW FOR BACKHANDLE         3           FS015         SCREW FOR MICRO CLOSING         2           FS016         SCREW FOR MICRO-CASE         1           FS017         SCREW FOR HANDLE FIXING M5x10         2           FS018         SCREW FOR TERMINAL BLOCK FIXING         3           FS019         HANDLE COVER         1           FS020         BACKHANDLE         1           FS021         BUTTON-CASE         1           FS022         BUTTON-CASE COVER         1           FS023         UPPER BUTTON         1           FS024         LOWER BUTTON         1           FS025         PLATE FOR BRACKET COVER         1           FS026         CORD BLOCKAGE         1           FS027         FRONT HANDLE HOLDER         1           FS038         BACK HANDLE HOLDER         1           FS031         BRASS WASHER-SPACER         2           FS032         BRASS MALE FEMALE SPACER         2           FS033         MICRON         1           FS035         SCREW FOR HANDLE         4                                                                                                                                                                                                                                                                                                                                                               | FS007   | CAP                                   | 1      |
| FS011         INSERT FOR HANDLE         1           FS012         SCREW M4x22 FOR THERMOSTAT FIXING         1           FS014         SCREW FOR BACKHANDLE         3           FS015         SCREW FOR MICRO CLOSING         2           FS016         SCREW FOR MICRO-CASE         1           FS017         SCREW FOR HANDLE FIXING M5x10         2           FS018         SCREW FOR TERMINAL BLOCK FIXING         3           FS019         HANDLE COVER         1           FS020         BACKHANDLE         1           FS021         BUTTON-CASE         1           FS022         BUTTON-CASE COVER         1           FS023         UPPER BUTTON         1           FS024         LOWER BUTTON         1           FS025         PLATE FOR BRACKET COVER         1           FS026         CORD BLOCKAGE         1           FS027         FRONT HANDLE HOLDER         1           FS038         BACK HANDLE HOLDER         1           FS031         BRASS WASHER-SPACER         2           FS032         BRASS MALE FEMALE SPACER         2           FS033         MICRON         1           FS035         SCREW FOR HANDLE         4                                                                                                                                                                                                                                                                                                                                                               | FS009   | WIRING                                | 1      |
| FS014         SCREW FOR BACKHANDLE         3           FS015         SCREW FOR MICRO CLOSING         2           FS016         SCREW FOR MICRO-CASE         1           FS017         SCREW FOR HANDLE FIXING M5x10         2           FS018         SCREW FOR TERMINAL BLOCK FIXING         3           FS019         HANDLE COVER         1           FS020         BACKHANDLE         1           FS021         BUTTON-CASE         1           FS022         BUTTON-CASE COVER         1           FS023         UPPER BUTTON         1           FS024         LOWER BUTTON         1           FS025         PLATE FOR BRACKET COVER         1           FS026         CORD BLOCKAGE         1           FS027         FRONT HANDLE HOLDER         1           FS028         BACK HANDLE HOLDER         1           FS030         SCREW CAP         2           FS031         BRASS WASHER-SPACER         2           FS032         BRASS MALE FEMALE SPACER         2           FS033         MICRON         1           FS035         SCREW FOR HANDLE         4           FS036         BLACK BACHELITE SILKSCREEN PRINTED KNOB         1                                                                                                                                                                                                                                                                                                                                                                 | FS011   | INSERT FOR HANDLE                     | ·····  |
| FS015         SCREW FOR MICRO CLOSING         2           FS016         SCREW FOR MICRO-CASE         1           FS017         SCREW FOR HANDLE FIXING M5x10         2           FS018         SCREW FOR TERMINAL BLOCK FIXING         3           FS019         HANDLE COVER         1           FS020         BACKHANDLE         1           FS021         BUTTON-CASE         1           FS022         BUTTON-CASE COVER         1           FS023         UPPER BUTTON         1           FS024         LOWER BUTTON         1           FS025         PLATE FOR BRACKET COVER         1           FS026         CORD BLOCKAGE         1           FS027         FRONT HANDLE HOLDER         1           FS028         BACK HANDLE HOLDER         1           FS030         SCREW CAP         2           FS031         BRASS WASHER-SPACER         2           FS032         BRASS MALE FEMALE SPACER         2           FS033         MICRON         1           FS035         SCREW FOR HANDLE         4           FS036         BLACK BACHELITE SILKSCREEN PRINTED KNOB         1           FS038         LOWER HANDLE WASHER FOR KNOB         1                                                                                                                                                                                                                                                                                                                                                         | FS012   | SCREW M4x22 FOR THERMOSTAT FIXING     | 1      |
| FS015         SCREW FOR MICRO CLOSING         2           FS016         SCREW FOR MICRO-CASE         1           FS017         SCREW FOR HANDLE FIXING M5x10         2           FS018         SCREW FOR TERMINAL BLOCK FIXING         3           FS019         HANDLE COVER         1           FS020         BACKHANDLE         1           FS021         BUTTON-CASE         1           FS022         BUTTON-CASE COVER         1           FS023         UPPER BUTTON         1           FS024         LOWER BUTTON         1           FS025         PLATE FOR BRACKET COVER         1           FS026         CORD BLOCKAGE         1           FS027         FRONT HANDLE HOLDER         1           FS028         BACK HANDLE HOLDER         1           FS030         SCREW CAP         2           FS031         BRASS WASHER-SPACER         2           FS032         BRASS MALE FEMALE SPACER         2           FS033         MICRON         1           FS035         SCREW FOR HANDLE         4           FS036         BLACK BACHELITE SILKSCREEN PRINTED KNOB         1           FS038         LOWER HANDLE WASHER FOR KNOB         1                                                                                                                                                                                                                                                                                                                                                         | FS014   | SCREW FOR BACKHANDLE                  | 3      |
| FS016         SCREW FOR MICRO-CASE         1           FS017         SCREW FOR HANDLE FIXING M5x10         2           FS018         SCREW FOR TERMINAL BLOCK FIXING         3           FS019         HANDLE COVER         1           FS020         BACKHANDLE         1           FS021         BUTTON-CASE         1           FS022         BUTTON-CASE COVER         1           FS023         UPPER BUTTON         1           FS024         LOWER BUTTON         1           FS025         PLATE FOR BRACKET COVER         1           FS026         CORD BLOCKAGE         1           FS027         FRONT HANDLE HOLDER         1           FS028         BACK HANDLE HOLDER         1           FS030         SCREW CAP         2           FS031         BRASS WASHER-SPACER         2           FS032         BRASS MALE FEMALE SPACER         2           FS033         MICRON         1           FS035         SCREW FOR HANDLE         4           FS036         BLACK BACHELITE SILKSCREEN PRINTED KNOB         1           FS038         LOWER HANDLE WASHER FOR SCREW         2           FS039         LOWER HANDLE WASHER FOR KNOB         1 <td>FS015</td> <td>SCREW FOR MICRO CLOSING</td> <td></td>                                                                                                                                                                                                                                                                                         | FS015   | SCREW FOR MICRO CLOSING               |        |
| FS018         SCREW FOR TERMINAL BLOCK FIXING         3           FS019         HANDLE COVER         1           FS020         BACKHANDLE         1           FS021         BUTTON-CASE         1           FS022         BUTTON-CASE COVER         1           FS023         UPPER BUTTON         1           FS024         LOWER BUTTON         1           FS025         PLATE FOR BRACKET COVER         1           FS026         CORD BLOCKAGE         1           FS027         FRONT HANDLE HOLDER         1           FS028         BACK HANDLE HOLDER         1           FS030         SCREW CAP         2           FS031         BRASS WASHER-SPACER         2           FS032         BRASS MALE FEMALE SPACER         2           FS033         MICRON         1           FS035         SCREW FOR HANDLE         4           FS036         BLACK BACHELITE SILKSCREEN PRINTED KNOB         1           FS038         LOWER HANDLE WASHER FOR SCREW         2           FS039         LOWER HANDLE WASHER FOR KNOB         1           FS041         FAIRLEAD FOR CABLE         1                                                                                                                                                                                                                                                                                                                                                                                                                     | FS016   | SCREW FOR MICRO-CASE                  | ······ |
| FS018         SCREW FOR TERMINAL BLOCK FIXING         3           FS019         HANDLE COVER         1           FS020         BACKHANDLE         1           FS021         BUTTON-CASE         1           FS022         BUTTON-CASE COVER         1           FS023         UPPER BUTTON         1           FS024         LOWER BUTTON         1           FS025         PLATE FOR BRACKET COVER         1           FS026         CORD BLOCKAGE         1           FS027         FRONT HANDLE HOLDER         1           FS028         BACK HANDLE HOLDER         1           FS030         SCREW CAP         2           FS031         BRASS WASHER-SPACER         2           FS032         BRASS MALE FEMALE SPACER         2           FS033         MICRON         1           FS035         SCREW FOR HANDLE         4           FS036         BLACK BACHELITE SILKSCREEN PRINTED KNOB         1           FS038         LOWER HANDLE WASHER FOR SCREW         2           FS039         LOWER HANDLE WASHER FOR KNOB         1           FS041         FAIRLEAD FOR CABLE         1                                                                                                                                                                                                                                                                                                                                                                                                                     | FS017   | SCREW FOR HANDLE FIXING M5x10         | 2      |
| FS020         BACKHANDLE         1           FS021         BUTTON-CASE         1           FS022         BUTTON-CASE COVER         1           FS023         UPPER BUTTON         1           FS024         LOWER BUTTON         1           FS025         PLATE FOR BRACKET COVER         1           FS026         CORD BLOCKAGE         1           FS027         FRONT HANDLE HOLDER         1           FS028         BACK HANDLE HOLDER         1           FS030         SCREW CAP         2           FS031         BRASS WASHER-SPACER         2           FS032         BRASS MALE FEMALE SPACER         2           FS033         MICRON         1           FS035         SCREW FOR HANDLE         4           FS036         BLACK BACHELITE SILKSCREEN PRINTED KNOB         1           FS038         LOWER HANDLE WASHER FOR SCREW         2           FS039         LOWER HANDLE WASHER FOR KNOB         1           FS041         FAIRLEAD FOR CABLE         1                                                                                                                                                                                                                                                                                                                                                                                                                                                                                                                                      | FS018   | SCREW FOR TERMINAL BLOCK FIXING       |        |
| FS021         BUTTON-CASE         1           FS022         BUTTON-CASE COVER         1           FS023         UPPER BUTTON         1           FS024         LOWER BUTTON         1           FS025         PLATE FOR BRACKET COVER         1           FS026         CORD BLOCKAGE         1           FS027         FRONT HANDLE HOLDER         1           FS028         BACK HANDLE HOLDER         1           FS030         SCREW CAP         2           FS031         BRASS WASHER-SPACER         2           FS032         BRASS MALE FEMALE SPACER         2           FS033         MICRON         1           FS035         SCREW FOR HANDLE         4           FS036         BLACK BACHELITE SILKSCREEN PRINTED KNOB         1           FS038         LOWER HANDLE WASHER FOR SCREW         2           FS039         LOWER HANDLE WASHER FOR KNOB         1           FS041         FAIRLEAD FOR CABLE         1                                                                                                                                                                                                                                                                                                                                                                                                                                                                                                                                                                                   | FS019   | HANDLE COVER                          |        |
| FS022         BUTTON-CASE COVER         1           FS023         UPPER BUTTON         1           FS024         LOWER BUTTON         1           FS025         PLATE FOR BRACKET COVER         1           FS026         CORD BLOCKAGE         1           FS027         FRONT HANDLE HOLDER         1           FS028         BACK HANDLE HOLDER         1           FS030         SCREW CAP         2           FS031         BRASS WASHER-SPACER         2           FS032         BRASS MALE FEMALE SPACER         2           FS033         MICRON         1           FS035         SCREW FOR HANDLE         4           FS036         BLACK BACHELITE SILKSCREEN PRINTED KNOB         1           FS038         LOWER HANDLE WASHER FOR SCREW         2           FS039         LOWER HANDLE WASHER FOR KNOB         1           FS041         FAIRLEAD FOR CABLE         1                                                                                                                                                                                                                                                                                                                                                                                                                                                                                                                                                                                                                                 | FS020   | BACKHANDLE                            | 1      |
| FS023         UPPER BUTTON         1           FS024         LOWER BUTTON         1           FS025         PLATE FOR BRACKET COVER         1           FS026         CORD BLOCKAGE         1           FS027         FRONT HANDLE HOLDER         1           FS028         BACK HANDLE HOLDER         1           FS030         SCREW CAP         2           FS031         BRASS WASHER-SPACER         2           FS032         BRASS MALE FEMALE SPACER         2           FS033         MICRON         1           FS035         SCREW FOR HANDLE         4           FS036         BLACK BACHELITE SILKSCREEN PRINTED KNOB         1           FS038         LOWER HANDLE WASHER FOR SCREW         2           FS039         LOWER HANDLE WASHER FOR KNOB         1           FS041         FAIRLEAD FOR CABLE         1                                                                                                                                                                                                                                                                                                                                                                                                                                                                                                                                                                                                                                                                                     | FS021   | BUTTON-CASE                           | 1      |
| FS023         UPPER BUTTON         1           FS024         LOWER BUTTON         1           FS025         PLATE FOR BRACKET COVER         1           FS026         CORD BLOCKAGE         1           FS027         FRONT HANDLE HOLDER         1           FS028         BACK HANDLE HOLDER         1           FS030         SCREW CAP         2           FS031         BRASS WASHER-SPACER         2           FS032         BRASS MALE FEMALE SPACER         2           FS033         MICRON         1           FS035         SCREW FOR HANDLE         4           FS036         BLACK BACHELITE SILKSCREEN PRINTED KNOB         1           FS038         LOWER HANDLE WASHER FOR SCREW         2           FS039         LOWER HANDLE WASHER FOR KNOB         1           FS041         FAIRLEAD FOR CABLE         1                                                                                                                                                                                                                                                                                                                                                                                                                                                                                                                                                                                                                                                                                     | FS022   | BUTTON-CASE COVER                     | 1      |
| FS024         LOWER BUTTON         1           FS025         PLATE FOR BRACKET COVER         1           FS026         CORD BLOCKAGE         1           FS027         FRONT HANDLE HOLDER         1           FS028         BACK HANDLE HOLDER         1           FS030         SCREW CAP         2           FS031         BRASS WASHER-SPACER         2           FS032         BRASS MALE FEMALE SPACER         2           FS033         MICRON         1           FS035         SCREW FOR HANDLE         4           FS036         BLACK BACHELITE SILKSCREEN PRINTED KNOB         1           FS038         LOWER HANDLE WASHER FOR SCREW         2           FS039         LOWER HANDLE WASHER FOR KNOB         1           FS041         FAIRLEAD FOR CABLE         1                                                                                                                                                                                                                                                                                                                                                                                                                                                                                                                                                                                                                                                                                                                                    | FS023   |                                       |        |
| FS026         CORD BLOCKAGE         1           FS027         FRONT HANDLE HOLDER         1           FS028         BACK HANDLE HOLDER         1           FS030         SCREW CAP         2           FS031         BRASS WASHER-SPACER         2           FS032         BRASS MALE FEMALE SPACER         2           FS033         MICRON         1           FS035         SCREW FOR HANDLE         4           FS036         BLACK BACHELITE SILKSCREEN PRINTED KNOB         1           FS038         LOWER HANDLE WASHER FOR SCREW         2           FS039         LOWER HANDLE WASHER FOR KNOB         1           FS041         FAIRLEAD FOR CABLE         1                                                                                                                                                                                                                                                                                                                                                                                                                                                                                                                                                                                                                                                                                                                                                                                                                                             | FS024   | LOWER BUTTON                          |        |
| FS027         FRONT HANDLE HOLDER         1           FS028         BACK HANDLE HOLDER         1           FS030         SCREW CAP         2           FS031         BRASS WASHER-SPACER         2           FS032         BRASS MALE FEMALE SPACER         2           FS033         MICRON         1           FS035         SCREW FOR HANDLE         4           FS036         BLACK BACHELITE SILKSCREEN PRINTED KNOB         1           FS038         LOWER HANDLE WASHER FOR SCREW         2           FS039         LOWER HANDLE WASHER FOR KNOB         1           FS041         FAIRLEAD FOR CABLE         1                                                                                                                                                                                                                                                                                                                                                                                                                                                                                                                                                                                                                                                                                                                                                                                                                                                                                             | FS025   | PLATE FOR BRACKET COVER               | 1      |
| FS028         BACK HANDLE HOLDER         1           FS030         SCREW CAP         2           FS031         BRASS WASHER-SPACER         2           FS032         BRASS MALE FEMALE SPACER         2           FS033         MICRON         1           FS035         SCREW FOR HANDLE         4           FS036         BLACK BACHELITE SILKSCREEN PRINTED KNOB         1           FS038         LOWER HANDLE WASHER FOR SCREW         2           FS039         LOWER HANDLE WASHER FOR KNOB         1           FS041         FAIRLEAD FOR CABLE         1                                                                                                                                                                                                                                                                                                                                                                                                                                                                                                                                                                                                                                                                                                                                                                                                                                                                                                                                                   | FS026   | CORD BLOCKAGE                         | 1      |
| FS030         SCREW CAP         2           FS031         BRASS WASHER-SPACER         2           FS032         BRASS MALE FEMALE SPACER         2           FS033         MICRON         1           FS035         SCREW FOR HANDLE         4           FS036         BLACK BACHELITE SILKSCREEN PRINTED KNOB         1           FS038         LOWER HANDLE WASHER FOR SCREW         2           FS039         LOWER HANDLE WASHER FOR KNOB         1           FS041         FAIRLEAD FOR CABLE         1                                                                                                                                                                                                                                                                                                                                                                                                                                                                                                                                                                                                                                                                                                                                                                                                                                                                                                                                                                                                        | FS027   | FRONT HANDLE HOLDER                   | 1      |
| FS031         BRASS WASHER-SPACER         2           FS032         BRASS MALE FEMALE SPACER         2           FS033         MICRON         1           FS035         SCREW FOR HANDLE         4           FS036         BLACK BACHELITE SILKSCREEN PRINTED KNOB         1           FS038         LOWER HANDLE WASHER FOR SCREW         2           FS039         LOWER HANDLE WASHER FOR KNOB         1           FS041         FAIRLEAD FOR CABLE         1                                                                                                                                                                                                                                                                                                                                                                                                                                                                                                                                                                                                                                                                                                                                                                                                                                                                                                                                                                                                                                                    | FS028   | BACK HANDLE HOLDER                    | 1      |
| FS032         BRASS MALE FEMALE SPACER         2           FS033         MICRON         1           FS035         SCREW FOR HANDLE         4           FS036         BLACK BACHELITE SILKSCREEN PRINTED KNOB         1           FS038         LOWER HANDLE WASHER FOR SCREW         2           FS039         LOWER HANDLE WASHER FOR KNOB         1           FS041         FAIRLEAD FOR CABLE         1                                                                                                                                                                                                                                                                                                                                                                                                                                                                                                                                                                                                                                                                                                                                                                                                                                                                                                                                                                                                                                                                                                          | FS030   | SCREW CAP                             | 2      |
| FS032         BRASS MALE FEMALE SPACER         2           FS033         MICRON         1           FS035         SCREW FOR HANDLE         4           FS036         BLACK BACHELITE SILKSCREEN PRINTED KNOB         1           FS038         LOWER HANDLE WASHER FOR SCREW         2           FS039         LOWER HANDLE WASHER FOR KNOB         1           FS041         FAIRLEAD FOR CABLE         1                                                                                                                                                                                                                                                                                                                                                                                                                                                                                                                                                                                                                                                                                                                                                                                                                                                                                                                                                                                                                                                                                                          | FS031   | BRASS WASHER-SPACER                   |        |
| FS035 SCREW FOR HANDLE 4 FS036 BLACK BACHELITE SILKSCREEN PRINTED KNOB 1 FS038 LOWER HANDLE WASHER FOR SCREW 2 FS039 LOWER HANDLE WASHER FOR KNOB 1 FS041 FAIRLEAD FOR CABLE 1                                                                                                                                                                                                                                                                                                                                                                                                                                                                                                                                                                                                                                                                                                                                                                                                                                                                                                                                                                                                                                                                                                                                                                                                                                                                                                                                      | FS032   | BRASS MALE FEMALE SPACER              |        |
| FS036BLACK BACHELITE SILKSCREEN PRINTED KNOB1FS038LOWER HANDLE WASHER FOR SCREW2FS039LOWER HANDLE WASHER FOR KNOB1FS041FAIRLEAD FOR CABLE1                                                                                                                                                                                                                                                                                                                                                                                                                                                                                                                                                                                                                                                                                                                                                                                                                                                                                                                                                                                                                                                                                                                                                                                                                                                                                                                                                                          | FS033   | MICRON                                | 1      |
| FS036BLACK BACHELITE SILKSCREEN PRINTED KNOB1FS038LOWER HANDLE WASHER FOR SCREW2FS039LOWER HANDLE WASHER FOR KNOB1FS041FAIRLEAD FOR CABLE1                                                                                                                                                                                                                                                                                                                                                                                                                                                                                                                                                                                                                                                                                                                                                                                                                                                                                                                                                                                                                                                                                                                                                                                                                                                                                                                                                                          | FS035   | SCREW FOR HANDLE                      | 4      |
| FS038LOWER HANDLE WASHER FOR SCREW2FS039LOWER HANDLE WASHER FOR KNOB1FS041FAIRLEAD FOR CABLE1                                                                                                                                                                                                                                                                                                                                                                                                                                                                                                                                                                                                                                                                                                                                                                                                                                                                                                                                                                                                                                                                                                                                                                                                                                                                                                                                                                                                                       | FS036   |                                       | 1      |
| FS039 LOWER HANDLE WASHER FOR KNOB 1 FS041 FAIRLEAD FOR CABLE 1                                                                                                                                                                                                                                                                                                                                                                                                                                                                                                                                                                                                                                                                                                                                                                                                                                                                                                                                                                                                                                                                                                                                                                                                                                                                                                                                                                                                                                                     | FS038   | LOWER HANDLE WASHER FOR SCREW         |        |
|                                                                                                                                                                                                                                                                                                                                                                                                                                                                                                                                                                                                                                                                                                                                                                                                                                                                                                                                                                                                                                                                                                                                                                                                                                                                                                                                                                                                                                                                                                                     | FS039   | LOWER HANDLE WASHER FOR KNOB          |        |
|                                                                                                                                                                                                                                                                                                                                                                                                                                                                                                                                                                                                                                                                                                                                                                                                                                                                                                                                                                                                                                                                                                                                                                                                                                                                                                                                                                                                                                                                                                                     | FS041   | FAIRLEAD FOR CABLE                    | 1      |
|                                                                                                                                                                                                                                                                                                                                                                                                                                                                                                                                                                                                                                                                                                                                                                                                                                                                                                                                                                                                                                                                                                                                                                                                                                                                                                                                                                                                                                                                                                                     | GV026/9 | QUICK RELEASE                         | 1      |

| GV028/38 | MALE PLUG                    | 1 |
|----------|------------------------------|---|
| GV028/39 | REMOVABLE COVER              | 1 |
| GV028/40 | CAVBLE PRESS FOR MALE SOCKET | 1 |
| RIC003   | 4 POLE TERMINAL BOARD        | 1 |

### i30/220V PARTS DRAWING